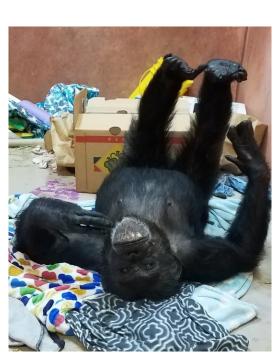

#### QUINTA

**Gender:** Female Age: 39 years old

Favorite Activity: Chimp Yoga

Favorite Food: Bananas

Superlative: Most Likely to be a Space

Cadet

Polite and shy, Quinta likes to lay low, so when things get rowdy, her loyal friend Juan steps in to protect her. She exercises her Zen in "yoga" poses, like

standing on her head or lying on her back with her feet up in the air.