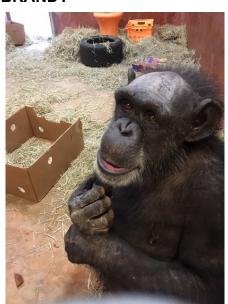

#### **BRANDY**

**Gender:** Female **Age:** 32 years old

Favorite Activity: Protecting her Chimp Friends

Favorite Food: Apples

**Superlative:** Most Likely to Aggressively Love You When Brandy first arrived at Chimp Haven, she was super shy and seemed to be the strong, silent type. It's safe to say Brandy has grown into her confidence while at Chimp Haven: She is one feisty chimp. She's perfected what staff has labeled the *Brandy Clapback*™ when she feels strongly about something—it's her way of letting staff and other chimps know that she means business. She's also a pro at grooming, with a specialty on facial grooming for her friends. Twyla is her current

bestie and reaps the benefits of Brandy's expert grooming skills.