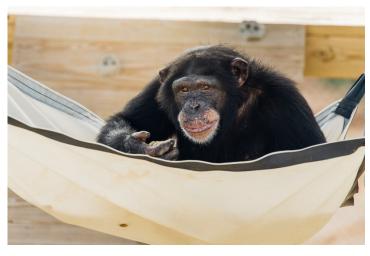

#### **TWYLA**

**Gender:** Female **Age:** 33 years old

**Favorite Activity:** Relaxing in a hammock **Favorite Food:** She'll never turn down a

snack!

**Superlative:** Miss Congeniality

Twyla is friends with everyone—even the divas in her group. While she used to be timid about exploring the sanctuary's larger play yards, recently, she's really blossomed and is starting to show a brave side in new spaces.